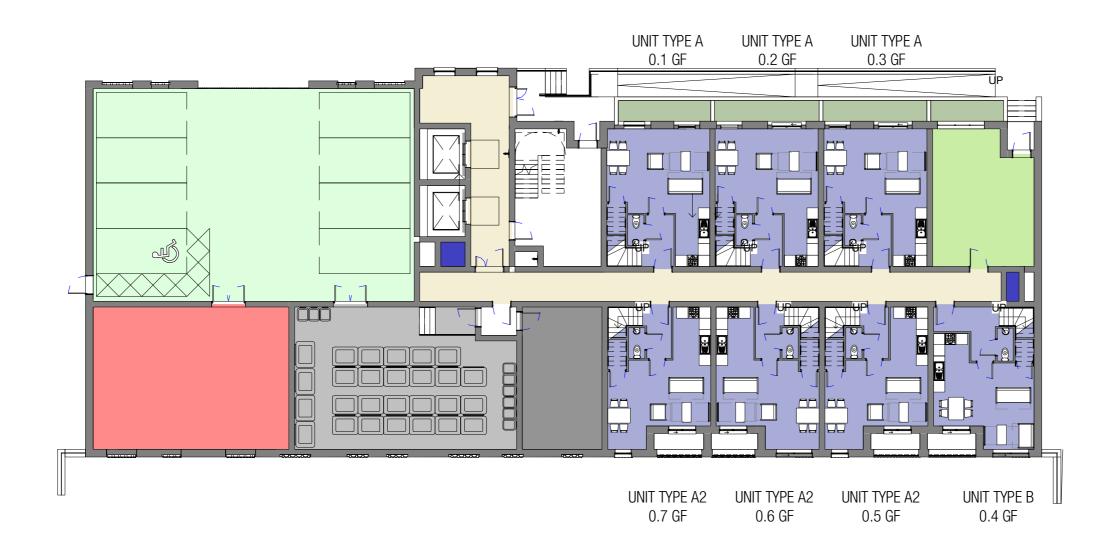

## REVISIONS

A APARTMENT NUMBERS ADDED IN 23/02/18 ACCORDANCE WITH CLIENT'S REQUEST

B UNIT TYPES ADDED

KEY CORRIDOR BIN STORE CYCLE STORE PLANT ROOM 2 BEDROOM DUPLEX PARKING GYM SMOKE SHAFT

## WORRALL STREET, SALFORD

TITLE BLOCK C GROUND FLOOR PLAN

**SCALE** 1:200@A3

**DATE** 02/14/18

**DRAWN** DH **REVIEWED** SJ

DRAWING NO REVISION 2016-187\_C280

FILE PATH